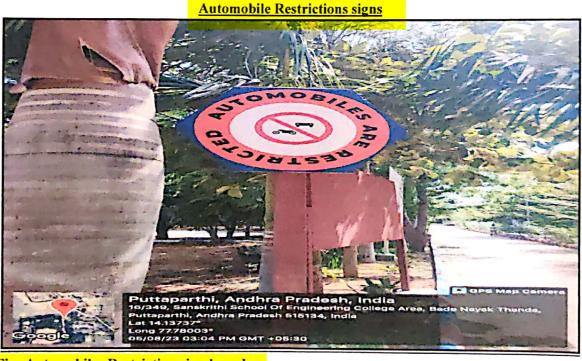

Fig: Automobiles Restriction sign boards

Principal
Sanskrithi School of Engineering
Beedupalli Road, Prasantungram,
PUTTAPARTHI - 515 134.
Anantapuramu (Dt) A.P.

Fig: Two Wheeler Parking area

Fig: Two Wheeler Parking area