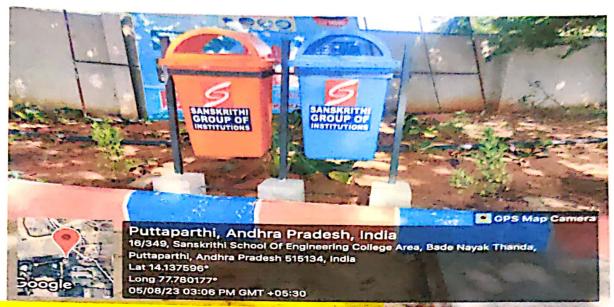

Sanskrithi School of Engineering Beedupalli Koad, Frasanthingsa v., PUTTAPARTER - STS 734. Adantapuramu (Dt) A.F.

Fig: Harvestable rain water tank bunds near SSE Canteen

Fig: Color coded garbage bins with college name & logo

Sanskrithi School of Engineering
Beedupalli Road, Prasanthingram.
PUTTAPARTHI - 515 134.
Anantapuramu (Dt) A.P.

Fig: Color coded garbage bins with college name & logo

Fig: Blue color coded bins are used for non biodegradable waste