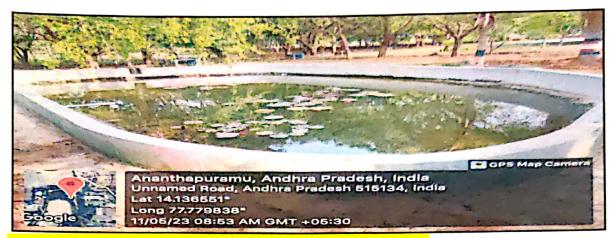

Sanskrithi School of Engineering
Beedupalli Road, Prasanthingram,
PUTTAPARTHI - 515 134.
Anantapuramu (Do) A.P.

Fig: Rain water harvesting pit at SSE

Fig: Rain water storage from SSE first and second floor