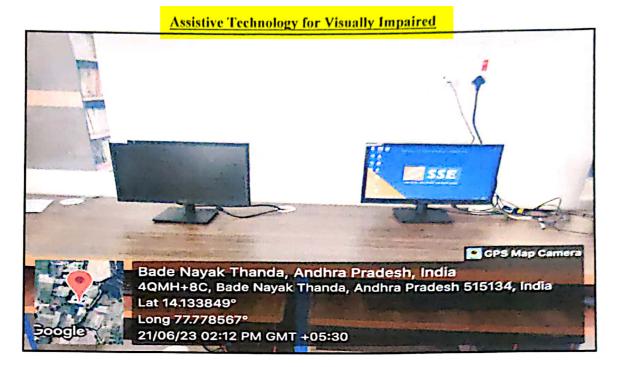

Fig: Barrier free built for Disabled persons at SSE entrance

Principal
Sanskrithi School of Engineering
Beedupalli Road, Prasanthingrant,
PUTTAPARTHI - 515 134.
Anantapuramu (Dt) A.P.

Fig: NVDA Software is installed in digital library for visually impaired person's assistance