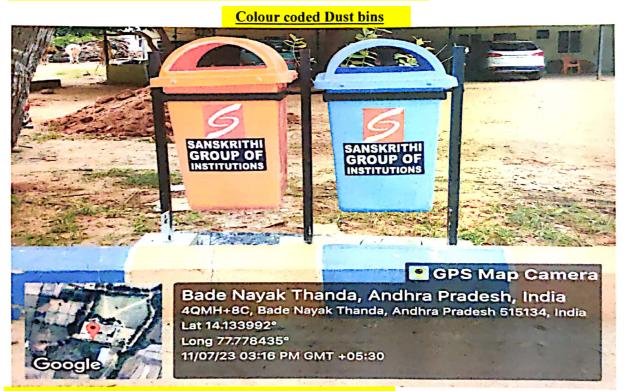

Sanskrithi School of Engineering Beedupalli Koad, Frasanthingsa v., PUTTAPARTER - STS 734. Adantapuramu (Dt) A.F.

Fig: Harvestable rain water tank bunds near SSE Canteen

Fig: Color coded garbage bins with college name & logo

Sanskrithi School of Engineering
Beedupalli Road, Prasanthingram.
PUTTAPARTHI - 515 134.
Anantapuramu (Dt) A.P.

Fig: Color coded garbage bins with college name & logo

Fig: Blue color coded bins are used for non biodegradable waste