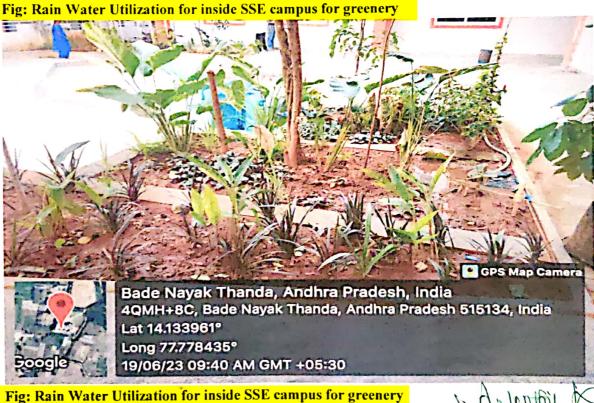

Fig: Landscaped with tree and plants in the SSE Campus

Fig: Rain water harvesting pit backside of Main building

Fig: Rain water harvesting pit of near SSE Power Generator room

Fig: Rain water harvesting pit of near SSE Power Generator room