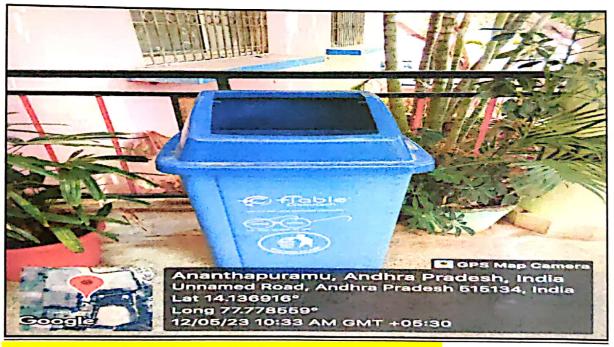

Sanskrithi School of Engineering
Beedupalli Road, Prasanthingram.
PUTTAPARTHI - 515 134.
Anantapuramu (Dt) A.P.

Fig: Color coded garbage bins with college name & logo

Fig: Blue color coded bins are used for non biodegradable waste