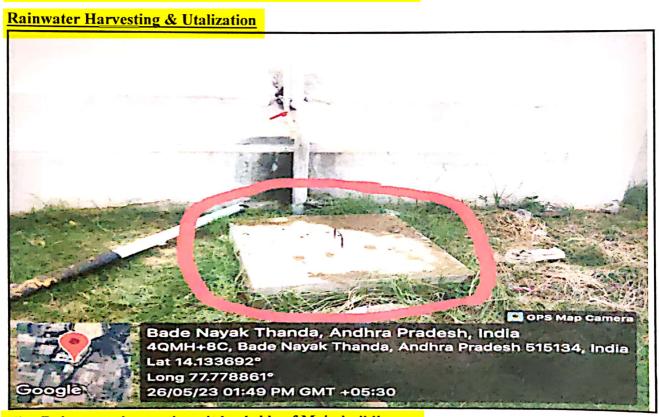

Fig: Landscaped with tree and plants in the SSE Campus

Fig: Rain water harvesting pit backside of Main building

Fig: Rain water harvesting pit of near SSE Power Generator room

Fig: Rain water harvesting pit of near SSE Power Generator room

Sanskrithi School of Engineering
Beedupalli Road, Prasanthingram,
PUTTAPARTHI - 515 134.
Anantapuramu (Do) A.P.

Fig: Rain water harvesting pit at SSE

Fig: Rain water storage from SSE first and second floor