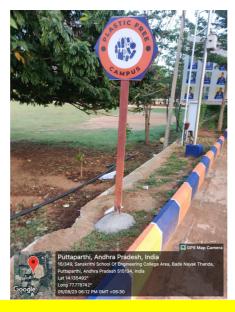

Dentify C.

Principal

Sanskrithi School of Engineering

Beedupalli Road, Prasanthingram,
PUTTAPARTHI - 515 134.

Anantapuramu (Dt) A.P.

Fig: Green color coded bin is used for recycled waste

Fig: Plastic free campus sign boards