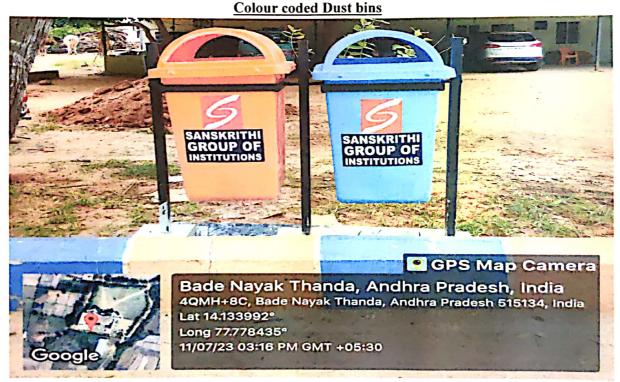

Fig: Harvestable rain water tank bunds near SSE Canteen

Fig: Color coded garbage bins with college name & logo

Sanskrithi School of Engineering Beedupalli Road, Prasanthingram, PUTTAPARTHI - 515 134. Anantapuramu (DI) A.P.

Fig: Color coded garbage bins with college name & logo

Fig: Blue color coded bins are used for non biodegradable waste

Jentmi C.

Principal

Sanskrithi School of Engineering

Beedupalli Road, Prasanthingram,
PUTTAPARTHI - 515 134.