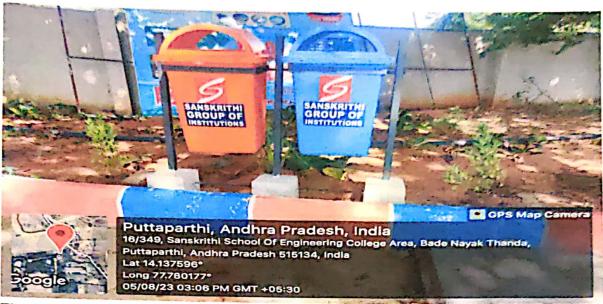

Fig: Harvestable rain water tank bunds near SSE Canteen

Fig: Color coded garbage bins with college name & logo

Sanskrithi School of Engineering Beedupalli Road, Prasanthingram, PUTTAPARTHI - 515 134. Anantapuramu (DI) A.P.

Fig: Color coded garbage bins with college name & logo

Fig: Blue color coded bins are used for non biodegradable waste

Jentmi C.

Principal

Sanskrithi School of Engineering

Beedupalli Road, Prasanthingram,
PUTTAPARTHI - 515 134.