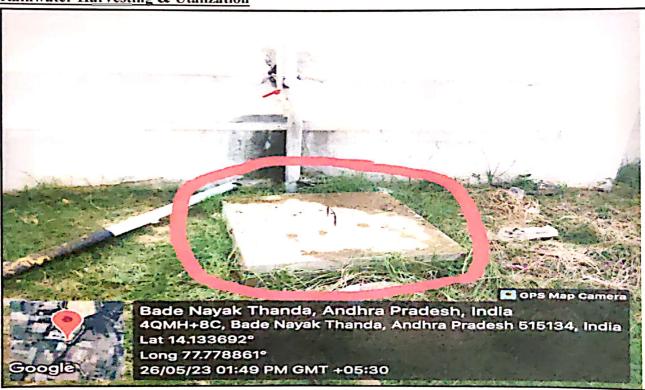

#### Rainwater Harvesting & Utalization

Fig: Rain water harvesting pit backside of Main building

Fig: Rain water harvesting pit of near SSE Power Generator room

Fig: Rain water harvesting pit of near SSE Power Generator room