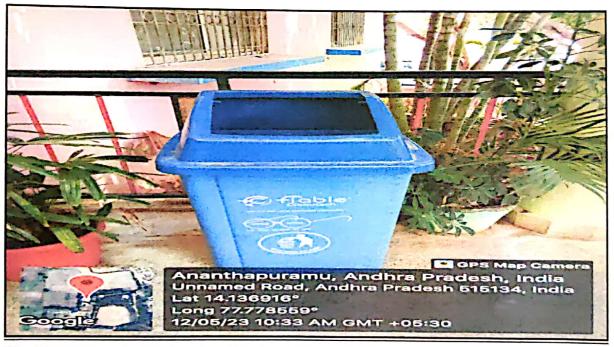

Fig: Color coded garbage bins with college name & logo

Fig: Blue color coded bins are used for non biodegradable waste

Jentmi C.

Principal

Sanskrithi School of Engineering

Beedupalli Road, Prasanthingram,
PUTTAPARTHI - 515 134.

Anantapuramu (Dt) A.P.

Fig: Green color coded bin is used for recycled waste

Fig: Plastic free campus sign boards

Principal
Sanskrithi School of Engineerin
Beedupalli Road, Prasanthingran
PUTTAPARTHI - 515 134.
Anantapuramu (Dt) A.P.