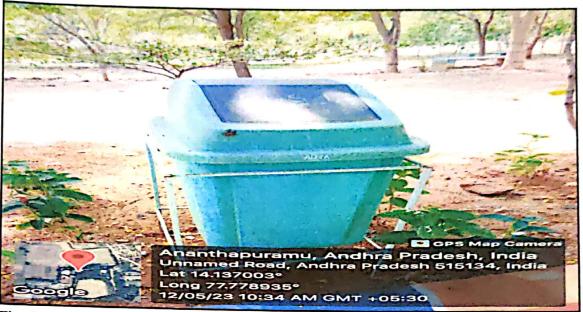

Fig: Harvestable rain water tank bunds near SSE Canteen

Fig: Color coded garbage bins with college name & logo

Sanskrithi School of Engineering Beedupalli Road, Prasanthingram, PUTTAPARTHI - 515 134. Anantapuramu (DI) A.P.

Fig: Color coded garbage bins with college name & logo

Fig: Blue color coded bins are used for non biodegradable waste

Jentmi C.

Principal

Sanskrithi School of Engineering

Beedupalli Road, Prasanthingram,
PUTTAPARTHI - 515 134.