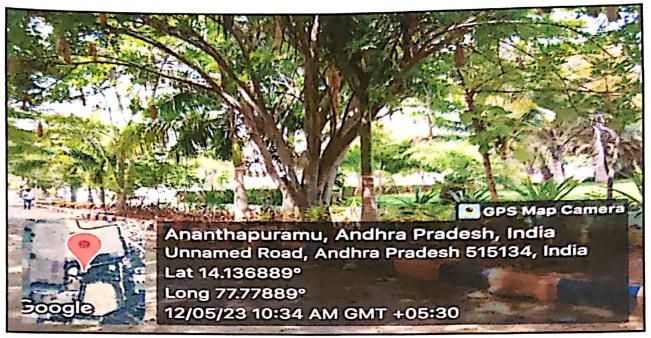

# **Landscaping with Trees & Plants**

Fig: Landscaped with tree and plants opposite to SSE main Building

Jonthi School of Engineering Beedupelli Road, Prascituingram, Puttaparthi e 13 134.
Anantaperamu (Dr) A.P.

Fig: Landscaped with tree and plants in the SSE Campus