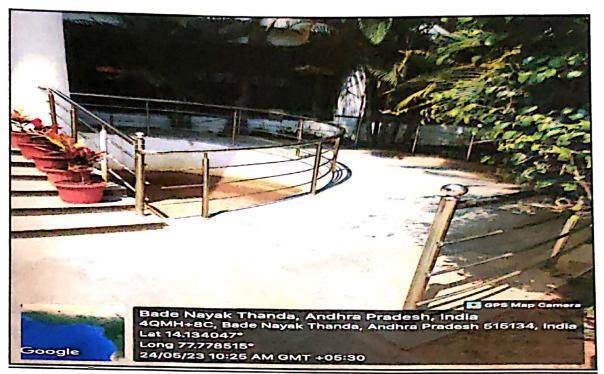

## Barrier free-built for disabled and elderly persons

Fig: Barrier free built for Disabled persons for first and second floor

Sanshrithi School of Engineering Beedupalli Road, Prasanthingram, PUTTAPARTHI - 515 134. Anantapuramu (Dt) A.P.

Fig: Barrier free built for Disabled persons at SSE entrance

Fig: Wheel Chair for physically disabled persons

Principal
Sanskrithi School of Engineering
Beedupalli Road, Prasanthingrant,
PUTTAPARTHI - 515 134.
Anantapuramu (Dt) A.P.