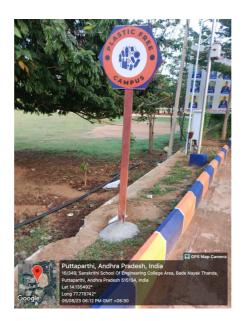

Anantapuramu (Dt) A.P.

Fig: Green color coded bin is used for recycled waste

Fig: Plastic free campus sign boards

Principal
Sanskrithi School of Engineerin
Beedupalli Road, Prasanthingran
PUTTAPARTHI - 515 134.
Anantapuramu (Dt) A.P.