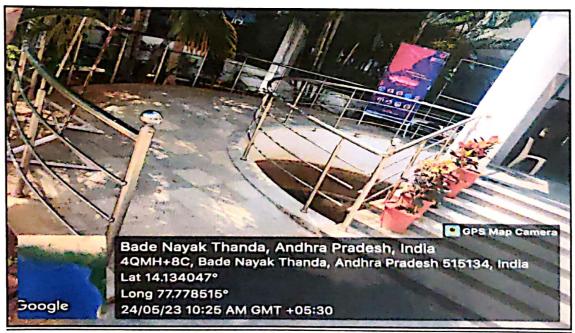

## Barrier free-built for disabled and elderly persons

Fig: Barrier free built for Disabled persons for first and second floor

Sanshrithi School of Engineering Beedupalli Road, Prasanthingram, PUTTAPARTHI - 515 134. Anantapuramu (Dt) A.P.

Fig: Barrier free built for Disabled persons at SSE entrance

Fig: Wheel Chair for physically disabled persons

Principal
Sanskrithi School of Engineering
Beedupalli Road, Prasanthingrant,
PUTTAPARTHI - 515 134.
Anantapuramu (Dt) A.P.