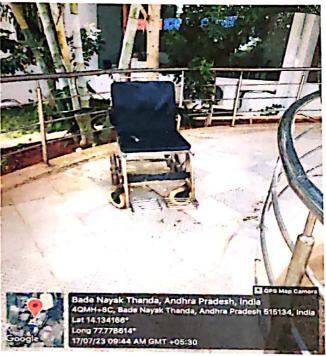

Fig: Barrier free built for Disabled persons at SSE entrance

Fig: Wheel Chair for physically disabled persons

Principal
Sanskrithi School of Engineering
Beedupalli Road, Prasanthingrant,
PUTTAPARTHI - 515 134.
Anantapuramu (Dt) A.P.