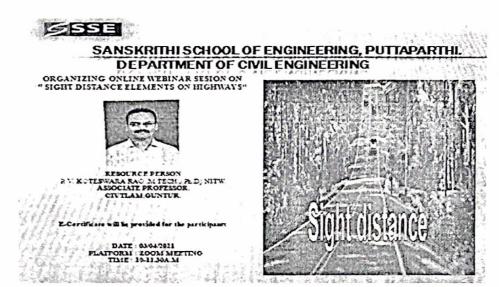

## **REPORT OF ONLINE WEBINAR ON "SIGHT DISTANCE ELEMENTS IN PAVEMENTS"**

## **ABOUT RESOURCE PERSON:**

## Mr.P.V.KOTESWARA RAO, ASSOCIATE PROFESSOR, KHIT, GUNTUR.

Platform: Virtual mode through zoom app.