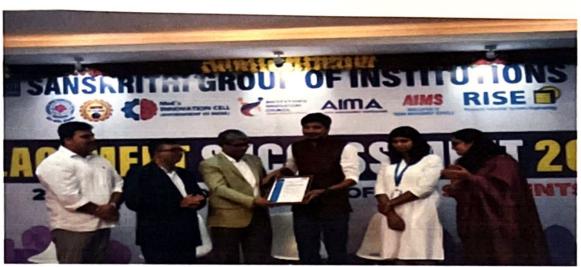

# SANSKRITHI GROUP OF INSTITUTIONS

We congratulate Dr. Senthil Kumar Principal & Professor for achieving 100% pass percentage in the paper

#### Embedded Systems &

Internet of Things taught by him.

The efforts show in the results and you have certainly done a good job.

Well done and keep the great work going.

From,

SANSKRITHI GROUP OF INSTITUTIONS