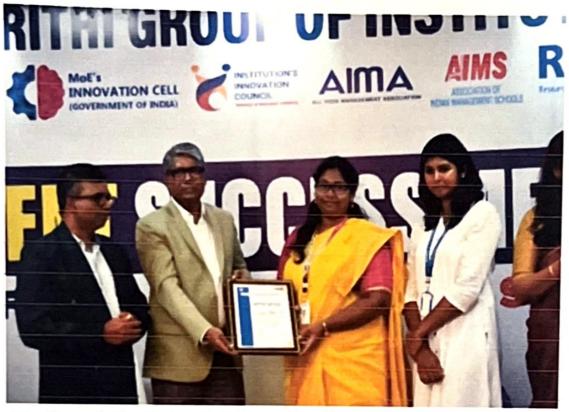

Faculty Appreciation /Recognition in the academic year of 2021-2022

Mrs. Archana beina felicitated by the Hon'hle Vice Chancellor

Mr. Rammohan being felicitated by the Hon'ble Vice Chancellor

AJudial Principal