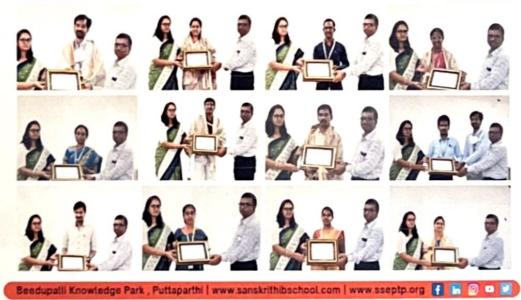

# EVENTS ORGANISED TO APPRECIATE/RECOGNIZE THE FACULTY

SSB SANSKRITHI GROUP OF INSTITUTIONS

Faculty Appreciation /Recognition in the academic year of 2020-2021

Dal sanskrithi School of Engineering Beedupalli Road, Prasanthingram, PUTTAPARTHI - 515 134. Anantaouramii (Di) 1 II

Faculty Appreciation /Recognition in the academic year of 2021-2022

Mrs. Archana beina felicitated by the Hon'hle Vice Chancellor

Mr. Rammohan being felicitated by the Hon'ble Vice Chancellor

AJudial Principal

r

Sanskrithi School of Engineering Beedupalii Road, Prosanthingram, PUTTAPARTHI - 515 134, Anantapuramu (Dt) A.P.

Ms. Sumalatha being felicitated by the Hon'ble Vice Chancellor

Mr. Venkateshu being felicitated by the Hon'ble Vice Chancellor

incipal

Sunskrithi School of Engineering Boedupalii Road, Prasanthingtam, PUTTAPARTHI - 515-134, Anantapuramu (Dt) A.P.

r

Mr. Adarsh being felicitated by the Hon'ble Vice Chancellor

Faculty Appreciation /Recognition in the academic year of 2022-2023

AJutai L

Sanskrithi School of Engineering Beedupalli Road, Prasanihingram, PUTTAPARTHI - 515 134, Anantapuramu (Dt) A.P.