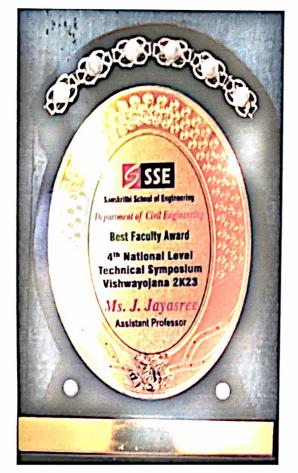

# SANSKRITHI GROUP OF INSTITUTIONS

Sanskrithi Group of Institution Chiskrithi School of Engineering Beedupalli Road, Prasanthingram, PUTTAPARTHI - 515 134, Anantapuramu (Dt) A.P.

I

Ms. Jayasree is appreciated with memento as a Best faculty award for 100% pass percentage in her subject.