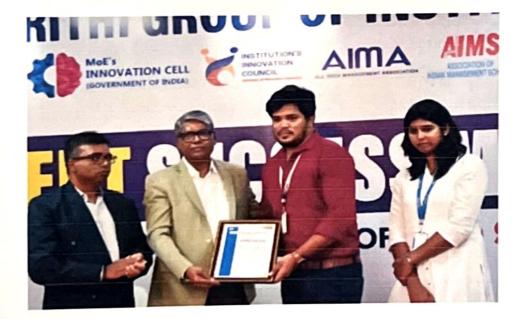

r

Sanskrithi School of Engineering Beedupalii Road, Prosanthingram, PUTTAPARTHI - 515 134, Anantapuramu (Dt) A.P.

Ms. Sumalatha being felicitated by the Hon'ble Vice Chancellor

Mr. Venkateshu being felicitated by the Hon'ble Vice Chancellor