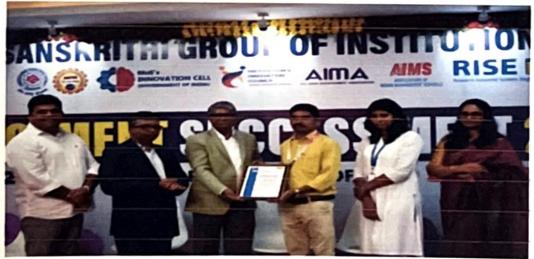

incipal

Sunskrithi School of Engineering Boedupalii Road, Prasanthingtam, PUTTAPARTHI - 515-134, Anantapuramu (Dt) A.P.

r

Mr. Adarsh being felicitated by the Hon'ble Vice Chancellor

Faculty Appreciation /Recognition in the academic year of 2022-2023