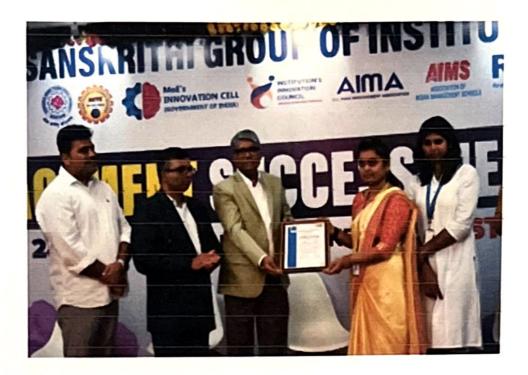

# SANSKRITHI GROUP OF INSTITUTIONS

Sanskrithi Group of Institution Chiskrithi School of Engineering Beedupalli Road, Prasanthingram, PUTTAPARTHI - 515 134, Anantapuramu (Dt) A.P.

I

Ms. Jayasree is appreciated with memento as a Best faculty award for 100% pass percentage in her subject.