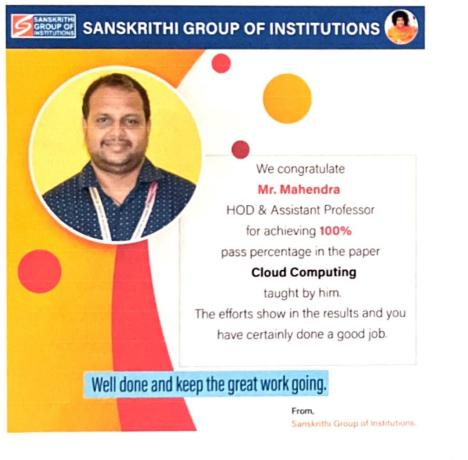

Faculty appreciation/recognition list for the academic year 2022-2023

The Faculty recognised and appreciated for university results

| S.NO    | Name of the Faculty  | Department                                                 |
|---------|----------------------|------------------------------------------------------------|
| Schoz   | or Dr. Senthil Kumar | EEE                                                        |
| 124     | Mr. Mahendra Sir     | CSE ALEMAN                                                 |
| TE LA   | R. JE                | Junskrithi School of Engineering                           |
| * 0. 10 | perihi               | Beedupalli Road, Prasanthingram,<br>PUTTAPARTHI - 515 134. |
|         | and and              | Anantapuramu (Dt) A.P.                                     |