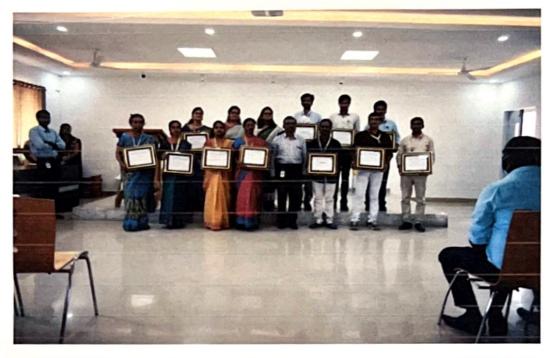

# EVENTS ORGANISED TO APPRECIATE/RECOGNIZE THE FACULTY

SSB SANSKRITHI GROUP OF INSTITUTIONS

Faculty Appreciation /Recognition in the academic year of 2020-2021

Dal sanskrithi School of Engineering Beedupalli Road, Prasanthingram, PUTTAPARTHI - 515 134. Anantaouramii (Di) 1 II

Faculty Appreciation /Recognition in the academic year of 2021-2022

Mrs. Archana beina felicitated by the Hon'hle Vice Chancellor

Mr. Rammohan being felicitated by the Hon'ble Vice Chancellor

AJudial Principal

r

Sanskrithi School of Engineering Beedupalii Road, Prosanthingram, PUTTAPARTHI - 515 134, Anantapuramu (Dt) A.P.

Ms. Sumalatha being felicitated by the Hon'ble Vice Chancellor

Mr. Venkateshu being felicitated by the Hon'ble Vice Chancellor

incipal

Sunskrithi School of Engineering Boedupalii Road, Prasanthingtam, PUTTAPARTHI - 515-134, Anantapuramu (Dt) A.P.

r

Mr. Adarsh being felicitated by the Hon'ble Vice Chancellor

Faculty Appreciation /Recognition in the academic year of 2022-2023

AJutai L

Sanskrithi School of Engineering Beedupalli Road, Prasanihingram, PUTTAPARTHI - 515 134, Anantapuramu (Dt) A.P.