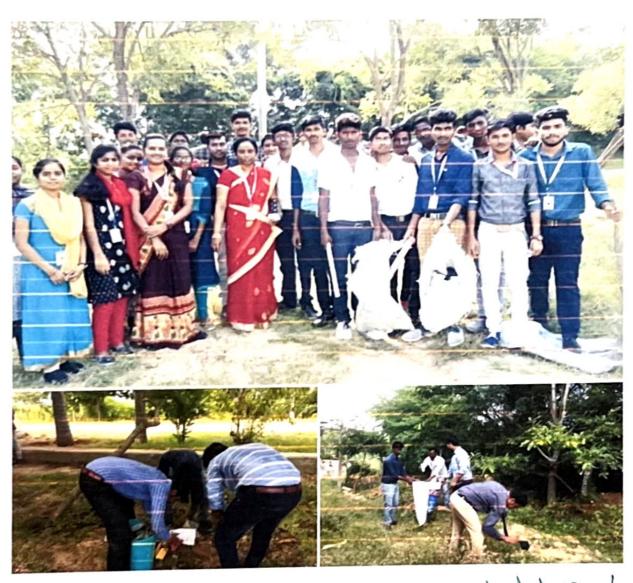

#### World Green Environment day

Date:12-08-2021

Growing towards excellence in Green Environment with good plantation program organized under NSS Program. The campus is with full of plantation and medicinal plants and horticulture trees also available in campus. Along with this a campus is having good infrastructure in Driven by Creativity and Innovation, Sanskrithi Group of Institutions is growing day by day in all aspects- infrastructure, academics, research and other facilities.

Sanskrithi School of Engineering
Beedupatti Road, Prance Consultam,
PUTTAPARTHI - 510-135.
Anantapuramu (De A.F.

Behind SSSS Hospital, Beedupalli knowledge park, Prasanthigram, Puttaparthi - 515134 Affiliated by JNTUA & Approved by All India Council for Technical Education (AICTE), www.sseptp.org