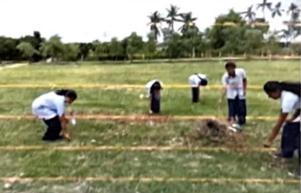

# Swachh Bharat Programme

The Following NSS students actively participate in NSS Activity Swachh Bharat @ SSE NSS volunteers undertook cleanliness campaign in the campus to make it neat and clean.

Parthi

#### Swachh Bharat

The following 1st year CSE & ECE Students involved in Swachh Bharat program organized by the NSS coordinator conducted Campus cleaning program. #7th Nov 2019.

Sanskrithi School of Engineering Beedupalli Road, Pr. Zaharingram, PUTTAPARTHI - \$15,134. Anantapuramu (Ot) A.P.