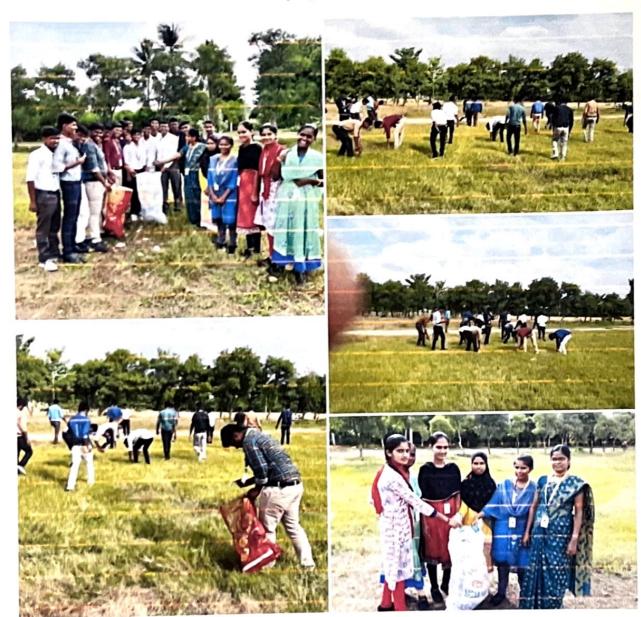

# Swachh Bharat Programme

The Following NSS students actively participate in NSS Activity Swachh Bharat @ SSE NSS volunteers undertook cleanliness campaign in the campus to make it neat and clean.

Parthi

#### Swachh Bharat

The following 1st year CSE & ECE Students involved in Swachh Bharat program organized by the NSS coordinator conducted Campus cleaning program. #7th Nov 2019.

Sanskrithi School of Engineering Beedupalli Road, Pr. Zaharingram, PUTTAPARTHI - \$15,134. Anantapuramu (Ot) A.P.