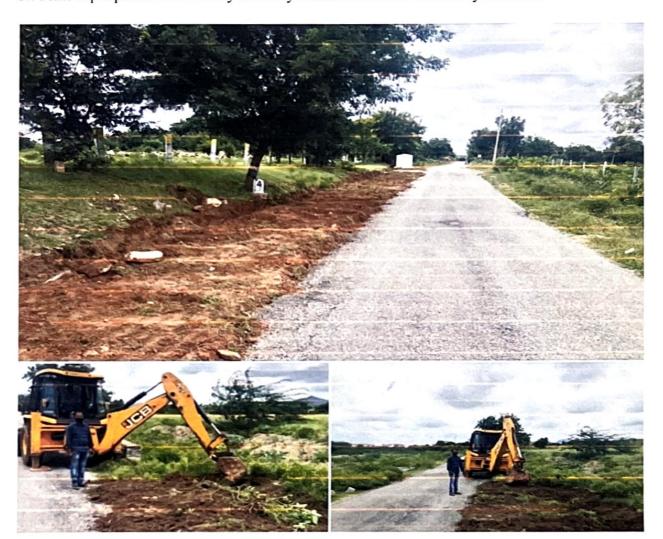

#### **Clearing and Paving**

Date:13-08-2021

Clearing & paving the road leading from SSS Super Hospital to Beedupalli to enable students & people to travel easily & safely amidst the havoc created by the rains.

Under NSS Activity Road Jungle clearing activity doing by the coordinator

Principal
Sanskrithi School of Engineering
Beedupalli Road, Prasanthingram
PUTTAPARTHI - 515 134.
Anantapura.nu (DI) A.P.

Behind SSSS Hospital, Beedupalli knowledge park, Prasanthigram, Puttaparthi - 515134 Affiliated by JNTUA & Approved by All India Council for Technical Education (AICTE), www.sseptp.org