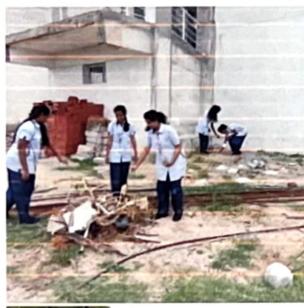

# Swachh Bharat Programme

The Following NSS students actively participate in NSS Activity Swachh Bharat @ SSE NSS volunteers undertook cleanliness campaign in the campus to make it neat and clean.

Parthi

#### Swachh Bharat

The following 1st year CSE & ECE Students involved in Swachh Bharat program organized by the NSS coordinator conducted Campus cleaning program. #7th Nov 2019.

Sanskrithi School of Engineering Beedupalli Road, Pr. Zaharingram, PUTTAPARTHI - \$15,134. Anantapuramu (Ot) A.P.