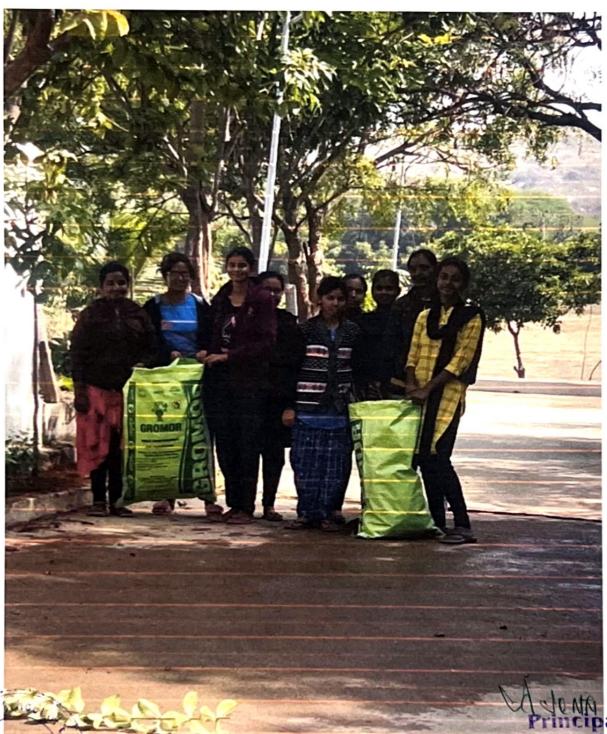

### Clean Campus-Green Campus

Date:12-03-2022

Green Campus - Clean Campus campaign is done at least once in a month at our SGI campus. As part of this clean revolution, we sanskrithians act as ambassadors of cleanliness, something that we also mark part of our culture.

Principal Sanskrithi School of Engine

Sanskrithi School of Engineerini Beedupalli Road, Prosari bingram PUTTAPARTH - 515 134. Anantapuramu (Ot) A.P.