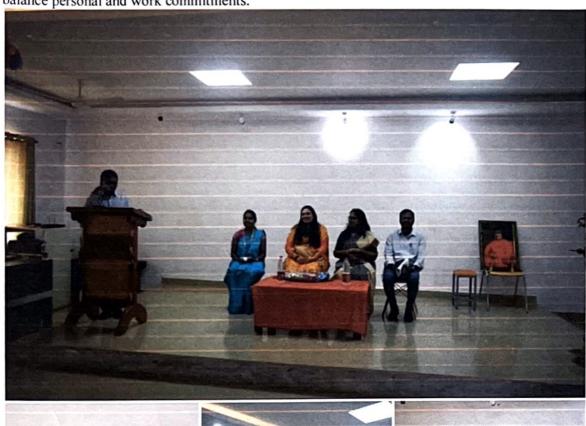

#### **Future of Work**

Ms Devaki Sahasrabudhe, Chief Distribution Officer, LifeVitae addressed the students on the Future of Work.

In the wake of the pandemic, work modes have drastically changed and it is essential that we update ourselves with the technologies to facilitate the same. Also, one must learn to effectively balance personal and work commitments.

#### **Positive Thinking**

Indeed an excellent opportunity to hear Mr Deekshit Parassini, Founder and influencer speaker of LIAP Foundation - Life Is All Positive.

He spoke on the importance of positive thinking and answered to the queries that students have about stress management, career selection, confidence building etc Sanskrithi thanks Mr Deek Parassini and hopeful for many more such interactions.