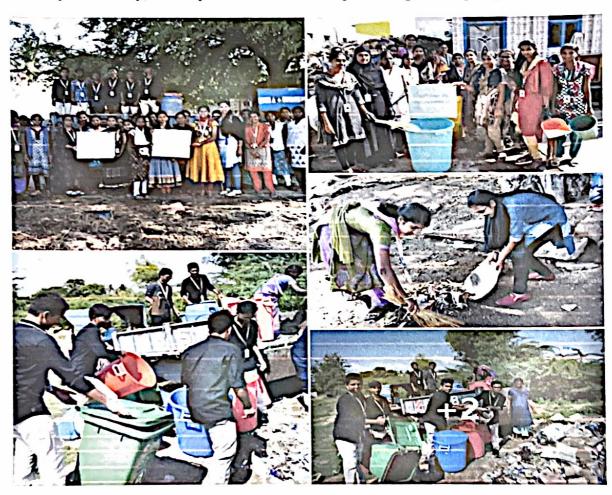

### **NSS DAY-YOUTH FOR NATION**

National Service Scheme (NSS) Celebrations: SGI - NSS Team Cordially invites you all to celebrate 'NSS Day' themed as "Youth for Nation, Swatch Bharath and Social Harmony" onMonday, 24th September 2018 at Beedupalli Village - Puttaparthy.