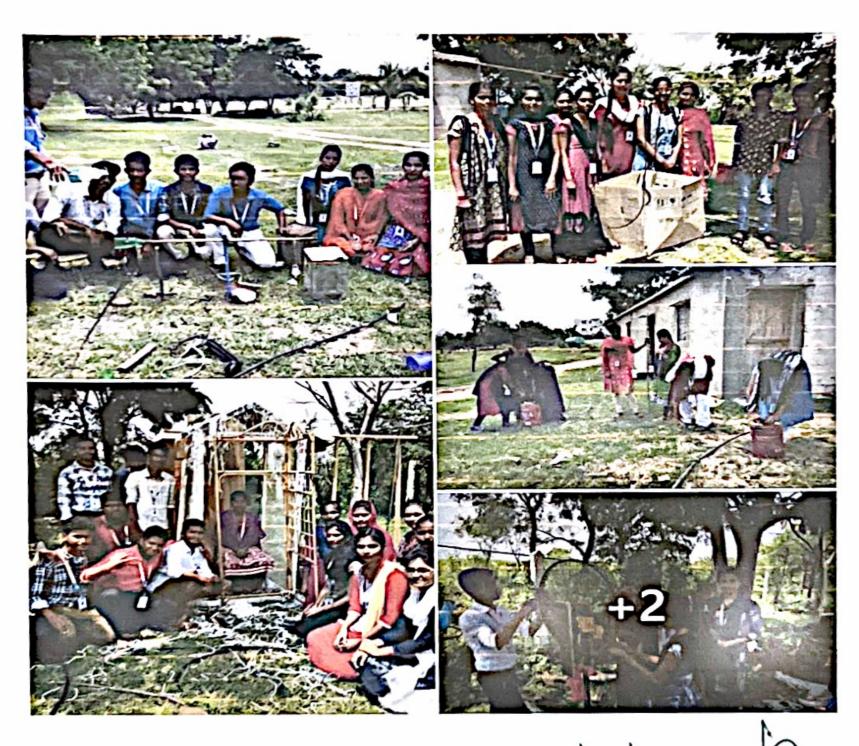

# Sanskrithi Tech Savvy Club Activity

Sanskrithi Tech Savvy Club Activity #25th Sep 2018: Students of I Year B.Tech Participated in creating a models from the waste, which is coined as waste management. Being an Engineers from our Campus, started learning Management skills from the faculties. Appreciating our students for their efforts, they have come up with some models.