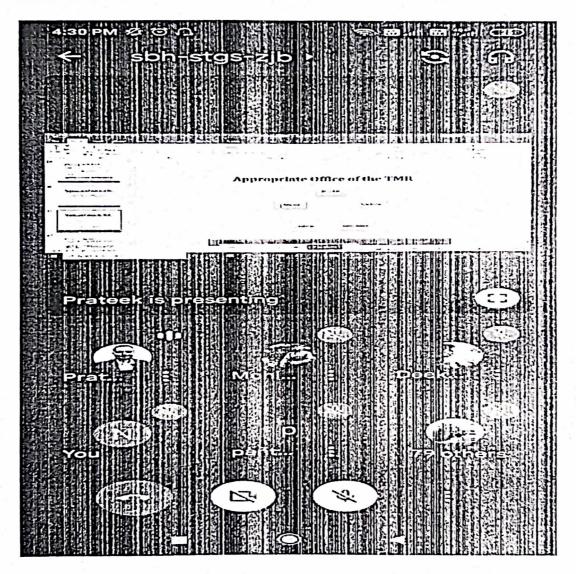

#### **CIRCULAR**

SSE/MHRD/10/01

Dear Students!

Sub: webinar -Reg.

We are glad to inform, there will be a Webinar on "Intellectual Property Rights(IPRS) and IP Management for Start-up" by Mr. Prateek Shrivastava, IP Attorney on 13.04.2022 from 3.30 PM to 5.00 PM for all the II, III,IV Year students.

#### **Introduction:**

Sanskrithi school of Engineering Organised an Webinar Programme on "Intellectual Property Rights(IPRS) and IP Management for Startup" by Mr. Prateek Shrivastava, IP Attorney, for the benefit of its faculty and students on 13-04-2022.

#### **Resource Person details:**

Mr. Prateek Shrivastava,

IP Attorney,

INDIA.