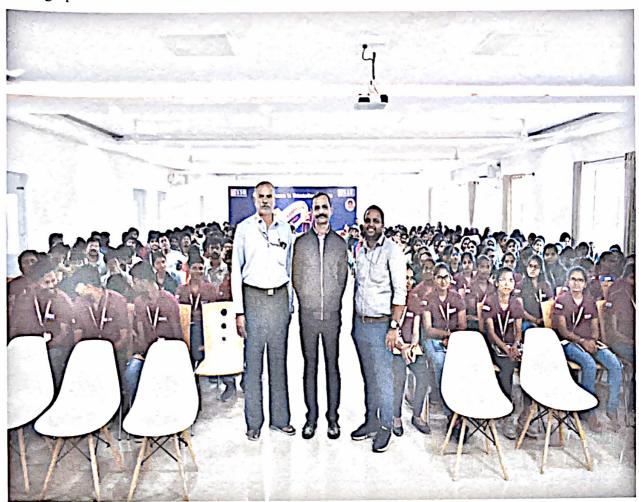

## Photographs

PRINCIPAL

Principal
Sanskrithi School of Engineering
Beedupalli Road, Prasanthingram,
PUTTAPARTHI - 515 134.
Anantapuramu (Dt) A.P.