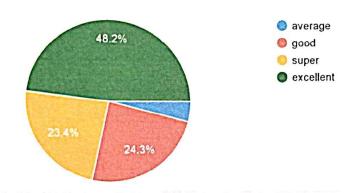

### Overall assessment of the quality of the teacher

[ Сору

222 responses

This content is neither created nor endorsed by Google. Report Abuse - Terms of Service - Privacy Policy

Google Forms

https://docs.google.com/forms/d/1mKNgQ8VQkcxcPm7U3kN\_pYARsKaHl5fmEbjUxAooQQk/viewanalytics