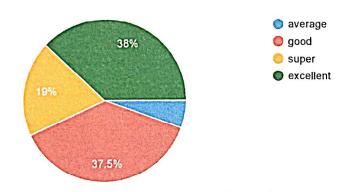

### 3. Evaluation points \*

Mark only one oval per row.

|                                                                                                             | AVERAGE | GOOD | SUPER | EXCELENT |
|-------------------------------------------------------------------------------------------------------------|---------|------|-------|----------|
| Teacher come well prepared for the class, and made the aim and objective of the topic / subject very clear  |         |      |       | 0        |
| Subject knowledge, explanation, topics presented in logical sequence with the help of illustration          | 0       | 0    |       | 0        |
| Clarify of explanation, way of teaching and teacher speaks clearly, audibly and writes on the board clearly |         |      |       |          |
| Lesson planning, syllabus completion and provides substantive notes and assistance to students              | 0       |      | 0     |          |
| C                                                                                                           |         |      |       |          |