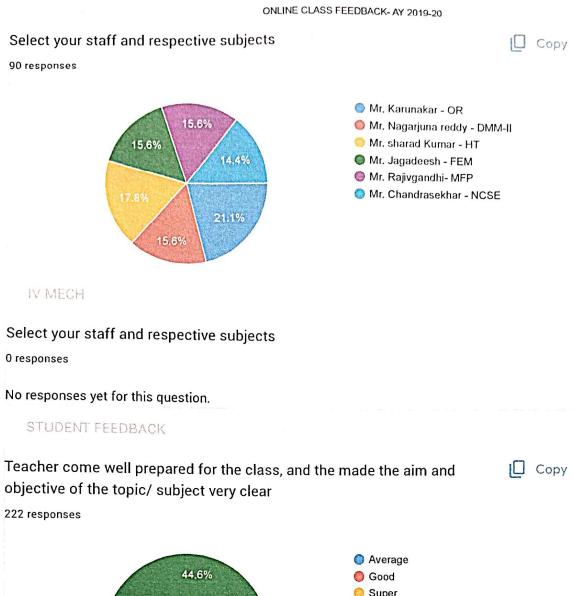

Principal
Sanskrithi School of Engineering
Beedupalli Road, Prasanthingraph
PUTTAPARTHI - 515 134,
Anantapuramu (Dt) A.P.

| 3. | Select your staff and respective subjects *                                  |  |  |  |  |  |
|----|------------------------------------------------------------------------------|--|--|--|--|--|
|    | Mark only one oval.                                                          |  |  |  |  |  |
|    | Mr. Karunakar - OR Skip to question 5                                        |  |  |  |  |  |
|    | Mr. Nagarjuna reddy - DMM-II Skip to question 5                              |  |  |  |  |  |
|    | Mr. sharad Kumar - HT Skip to question 5                                     |  |  |  |  |  |
|    | Mr. Jagadeesh - FEM Skip to question 5                                       |  |  |  |  |  |
|    | Mr. Rajivgandhi-MFP Skip to question 5                                       |  |  |  |  |  |
|    | Mr. Chandrasekhar - NCSE Skip to question 5                                  |  |  |  |  |  |
|    |                                                                              |  |  |  |  |  |
|    | IV MECH                                                                      |  |  |  |  |  |
|    |                                                                              |  |  |  |  |  |
| 4. | Select your staff and respective subjects                                    |  |  |  |  |  |
|    | Mark only one oval.                                                          |  |  |  |  |  |
|    | Mr. Nagarjuna reddy - IE Skip to question 5                                  |  |  |  |  |  |
|    | Mr. Chandrasekhar - PPE Skip to question 5                                   |  |  |  |  |  |
|    |                                                                              |  |  |  |  |  |
|    | CTUDENT EEEDBACK                                                             |  |  |  |  |  |
|    | STUDENT FEEDBACK                                                             |  |  |  |  |  |
| 5. | Teacher come well prepared for the class, and the made the aim and objective |  |  |  |  |  |
|    | of the topic/ subject very clear                                             |  |  |  |  |  |
|    | Mark only one oval.                                                          |  |  |  |  |  |
|    | Average                                                                      |  |  |  |  |  |
|    | Good                                                                         |  |  |  |  |  |
|    | Super                                                                        |  |  |  |  |  |
|    | Excelent                                                                     |  |  |  |  |  |
|    |                                                                              |  |  |  |  |  |

### Select your staff and respective subjects

132 responses

III MECH

ultapa

[ Сору

[ Copy

- Dr. C.V Raja Reddy IoT
- Or. Bhyagyalashmi NMPT
- OMr. Chandrasekhar-TD
- Mr.Rajivgandhi KOM
- Mr. Sharad kumar FM & HM
- Mr. Jagadeesh MOM