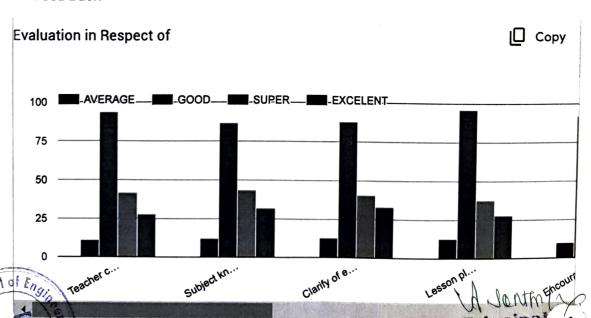

#### Evaluation in Respect of \* 5.

Mark only one oval per row.

|                                                                                                                            | AVERAGE | GOOD | SUPER | EXCELENT |
|----------------------------------------------------------------------------------------------------------------------------|---------|------|-------|----------|
| Teacher come well prepared for the class, and made the aim and objective of the topic / subject very clear                 |         | 0    |       |          |
| Subject<br>knowledge,<br>explanation,<br>topics<br>presented in<br>logical<br>sequence<br>with the help<br>of illustration |         | 0    |       |          |
| Clarify of explanation, way of teaching and teacher speaks clearly, audibly and writes on the board clearly                |         | 0    |       |          |
| Lesson planning, syllabus completion and provides substantive notes and assistance to students                             |         |      |       |          |
|                                                                                                                            |         |      |       |          |

Encourage students in asking questions and clearing the

Sanskrithi School of Engineer

Beedupalli Road, Prasanthingram, PUTTAPARTHI - 515 134. Anantapuramu (Dt) A.P.