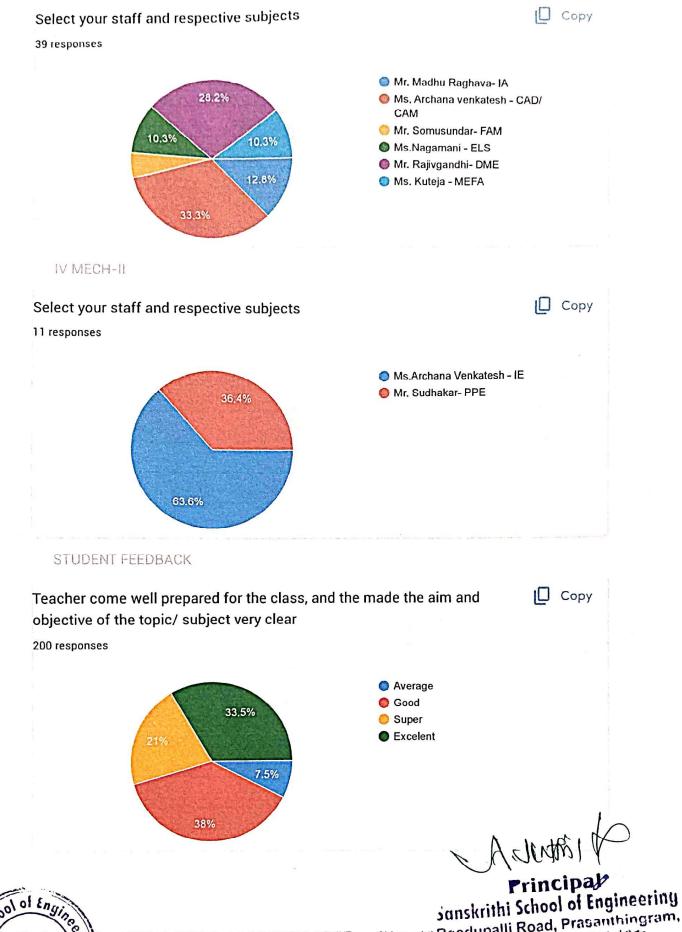

### Select your staff and respective subjects

132 responses

III MECH

ultapa

[ Сору

[ Copy

- Dr. C.V Raja Reddy IoT
- Or. Bhyagyalashmi NMPT
- OMr. Chandrasekhar-TD
- Mr.Rajivgandhi KOM
- Mr. Sharad kumar FM & HM
- Mr. Jagadeesh MOM

Principal
Sunskrithi School of Engineering
Beedupalli Road, Prasanthingram.
PUTTAPARTHI - 515 134.
Anantapuramu (Dt) A.P.

| 3. | Select your staff and respective subjects *                                                                                                                                                                                                             |   |
|----|---------------------------------------------------------------------------------------------------------------------------------------------------------------------------------------------------------------------------------------------------------|---|
|    | Mark only one oval.                                                                                                                                                                                                                                     |   |
|    | Mr. Madhu Raghava-IA Skip to question 5  Ms. Archana venkatesh - CAD/CAM Skip to question 5  Mr. Somusundar-FAM Skip to question 5  Ms. Nagamani - ELS Skip to question 5  Mr. Rajivgandhi-DME Skip to question 5  Ms. Kuteja - MEFA Skip to question 5 |   |
|    | IV MECH-II                                                                                                                                                                                                                                              |   |
| 4. | Select your staff and respective subjects  Mark only one oval.  Ms.Archana Venkatesh - IE Skip to question 5  Mr. Sudhakar-PPE Skip to question 5                                                                                                       |   |
| 5. | Teacher come well prepared for the class, and the made the aim and objective of the topic/ subject very clear  Mark only one oval.  Average  Good Super  Excelent                                                                                       | * |
|    |                                                                                                                                                                                                                                                         |   |

Principal
Sanskrithi School of Engineering
Beedupalli Road, Prasanthingraph
PUTTAPARTHI - 515 134,
Anantapuramu (Dt) A.P.

| 3. | Select your staff and respective subjects *                                  |  |  |  |  |  |
|----|------------------------------------------------------------------------------|--|--|--|--|--|
|    | Mark only one oval.                                                          |  |  |  |  |  |
|    | Mr. Karunakar - OR Skip to question 5                                        |  |  |  |  |  |
|    | Mr. Nagarjuna reddy - DMM-II Skip to question 5                              |  |  |  |  |  |
|    | Mr. sharad Kumar - HT Skip to question 5                                     |  |  |  |  |  |
|    | Mr. Jagadeesh - FEM Skip to question 5                                       |  |  |  |  |  |
|    | Mr. Rajivgandhi-MFP Skip to question 5                                       |  |  |  |  |  |
|    | Mr. Chandrasekhar - NCSE Skip to question 5                                  |  |  |  |  |  |
|    |                                                                              |  |  |  |  |  |
|    | IV MECH                                                                      |  |  |  |  |  |
|    |                                                                              |  |  |  |  |  |
| 4. | Select your staff and respective subjects                                    |  |  |  |  |  |
|    | Mark only one oval.                                                          |  |  |  |  |  |
|    | Mr. Nagarjuna reddy - IE Skip to question 5                                  |  |  |  |  |  |
|    | Mr. Chandrasekhar - PPE Skip to question 5                                   |  |  |  |  |  |
|    |                                                                              |  |  |  |  |  |
|    | CTUDENT EEEDBACK                                                             |  |  |  |  |  |
|    | STUDENT FEEDBACK                                                             |  |  |  |  |  |
| 5. | Teacher come well prepared for the class, and the made the aim and objective |  |  |  |  |  |
|    | of the topic/ subject very clear                                             |  |  |  |  |  |
|    | Mark only one oval.                                                          |  |  |  |  |  |
|    | Average                                                                      |  |  |  |  |  |
|    | Good                                                                         |  |  |  |  |  |
|    | Super                                                                        |  |  |  |  |  |
|    | Excelent                                                                     |  |  |  |  |  |
|    |                                                                              |  |  |  |  |  |