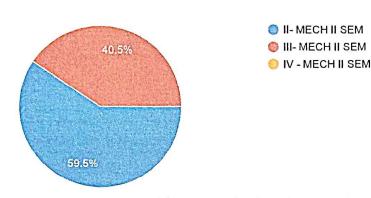

### STUDENTS FEEDBACK FORM- AY 2020-21

200 responses

Publish analytics

200 responses

II MECH

### Select your staff and respective subjects

150 responses

Сору

Copy

- Or. C.V Raja Reddy ATD
- Mr. Raghavendra NMPT
- Mr. Sudhakar- MT
- Mr.Rajivgandhi KOM
- Ms. Kuteja MEFA

III MECH

Vilaparit

AdwM Principal