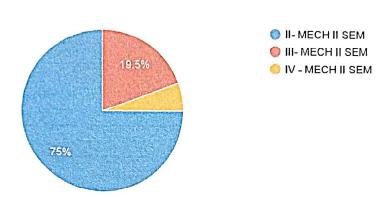

|
|     | Excellent                                          |
|     | ○ Very good                                        |
|     | Good                                               |
|     | average                                            |
|     |                                                    |
|     |                                                    |
|     |                                                    |
|     |                                                    |

This content is neither created nor endorsed by Google.

Google Forms



Principal
Sanskrithi School of Engineering
Beedupalli Road, Prasanthingram,
PUTTAPARTH - 515 134.
Anantapuramu (Dt) A.P.

### STUDENTS FEEDBACK FORM- AY 2020-21

200 responses

Publish analytics



200 responses



II MECH

### Select your staff and respective subjects

150 responses



Сору

Copy

- Or. C.V Raja Reddy ATD
- Mr. Raghavendra NMPT
- Mr. Sudhakar- MT
- Mr.Rajivgandhi KOM
- Ms. Kuteja MEFA

III MECH

Vilaparit

AdwM Principal

Beedupalli Road, Prasanthing Pro-Puttaparthi - 515 134.
Anantapuramu (Dt) A.P.



forms/d/1NUzLCzOIBKKa-8\_u4g6\_9sUpYMTEcspDSh4H7serum0/viewanalyticBeedupalli Road, Prasanthingram,
PUTTAPARTHI • 515 1326
Anantapuramu (Dt) A.P.





Principal

Offorms/d/1NUzLCzOIBKKa-8\_u4g6\_9sUpYMTEcSpDSh4H7serum0/viewanalytics
Sanskrithi School of Engineering
Beedupalli Road, Prasanthing Auth.

PUTTAPARTHI - 515 134. Anantapuramu (Dt) A.P. Encourage students in asking questions and clearing the doubts and appreciates students whenever possible

□ Сору

200 responses



Teacher