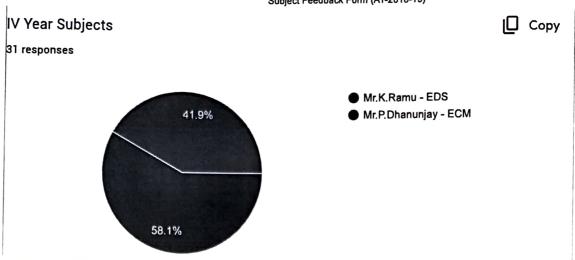

#### **IV EEE**

if the number of subjects is 2, you have to submit the form by 2 times.

| 3.  | IV Year Subjects *                   |  |  |  |  |
|-----|--------------------------------------|--|--|--|--|
|     | Mark only one oval.                  |  |  |  |  |
|     | Mr.K.Ramu - EDS Mr.P.Dhanunjay - ECM |  |  |  |  |
| Ski | p to question 5                      |  |  |  |  |