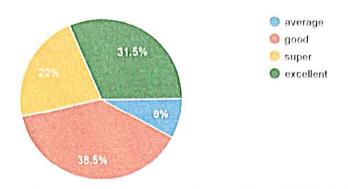

### STUDENTS FEEDBACK FORM- AY 2020-21

| 6. | Subject knowledge, explanation, topics presented in logical sequence with the help of illustration    |   |
|----|-------------------------------------------------------------------------------------------------------|---|
|    | Mark only one oval.                                                                                   |   |
|    | Average                                                                                               |   |
|    | Good                                                                                                  |   |
|    | Super                                                                                                 |   |
|    | Excelent                                                                                              |   |
|    |                                                                                                       |   |
| 7. | Clarify of explanation, way of teaching and teacher speaks clearly, audibly and writes on the clearly | , |
|    | Mark only one oval.                                                                                   |   |
|    | Excellent                                                                                             |   |
|    | ○ Very good                                                                                           |   |
|    | Good                                                                                                  |   |
|    | avaerage                                                                                              |   |
|    |                                                                                                       |   |
| 8. | lesson planning, syllabus completion and provides substantive notes and assistance to students        | * |
|    | Mark only one oval.                                                                                   |   |
|    | average                                                                                               |   |
|    | good                                                                                                  |   |
|    | super                                                                                                 |   |
|    | excellent                                                                                             |   |
|    |                                                                                                       |   |

Principal
Sanskrithi School of Engineering
Beedupalli Road, Prasanthingram,
PUTTAPARTHI - 515 134,
Anantapuramu (Dt) A.P.

| 6. | Subject knowledge, explanation, topics presented in logical sequence with the help of illustration |   |
|----|----------------------------------------------------------------------------------------------------|---|
|    | Mark only one oval.                                                                                |   |
|    | Average                                                                                            |   |
|    | Good                                                                                               |   |
|    | Super                                                                                              |   |
|    | Excelent                                                                                           |   |
|    |                                                                                                    |   |
| 7. | Clarify of explanation, way of teaching and teacher speaks clearly, audibly and                    | * |
|    | writes on the clearly                                                                              |   |
|    | Mark only one oval.                                                                                |   |
|    | Excellent                                                                                          |   |
|    | ○ Very good                                                                                        |   |
|    | Good                                                                                               |   |
|    | avaerage                                                                                           |   |
|    |                                                                                                    |   |
| 8. | lesson planning, syllabus completion and provides substantive notes and                            | * |
|    | assistance to students                                                                             |   |
|    | Mark only one oval.                                                                                |   |
|    | average                                                                                            |   |
|    | good                                                                                               |   |
|    | super                                                                                              |   |
|    | excellent                                                                                          |   |