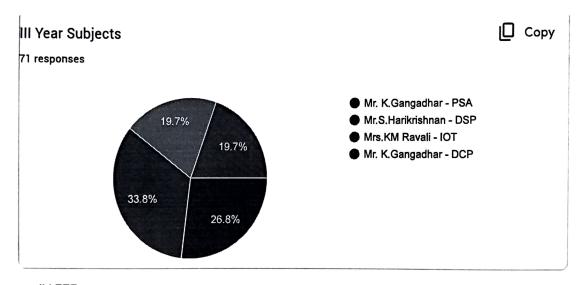

### Subject Feedback Form (AY-2018-19)

**Evaluation of Staff Members Performance by Students** 

| Feed Back Form (2018-2019)                                                    |  |  |  |  |
|-------------------------------------------------------------------------------|--|--|--|--|
| Dear Students                                                                 |  |  |  |  |
| You are informed to fill the feedback form by giving                          |  |  |  |  |
| 1. Year / Sem 2.Subject Name                                                  |  |  |  |  |
| 3.Feedback                                                                    |  |  |  |  |
| for all subjects of this semester (2-2)/ (3-2)/ (4-2)                         |  |  |  |  |
| Note: if the number of subjects is 5, you have to submit the form by 5 times. |  |  |  |  |
| * Indicates required question                                                 |  |  |  |  |
|                                                                               |  |  |  |  |
| 1. YEAR / SEMESTER *                                                          |  |  |  |  |
| Mark anhy and avail                                                           |  |  |  |  |
| Mark only one oval.                                                           |  |  |  |  |
| II / II Skip to question 4                                                    |  |  |  |  |
| III / II Skip to question 2                                                   |  |  |  |  |
| IV / II Skip to question 3                                                    |  |  |  |  |
|                                                                               |  |  |  |  |
|                                                                               |  |  |  |  |
| III EEE                                                                       |  |  |  |  |
|                                                                               |  |  |  |  |
| if the number of subjects is 4, you have to submit the form by 4 times.       |  |  |  |  |
|                                                                               |  |  |  |  |
| 2. III Year Subjects *                                                        |  |  |  |  |
| 2. In real subjects                                                           |  |  |  |  |
| Mark only one oval.                                                           |  |  |  |  |
| Mr. K.Gangadhar - PSA                                                         |  |  |  |  |
| Mr.S.Harikrishnan - DSP                                                       |  |  |  |  |
| Mrs.KM Ravali - IOT                                                           |  |  |  |  |

Skip to question 5

Beedupalli Road, Prasanthingram, PUTTAPARTHI - 515 134. Anantapuramu (Dt) A.P.

) Mr. K.Gangadhar - DCP