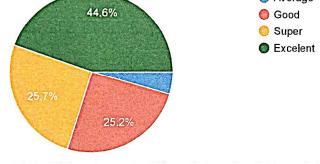

This content is neither created nor endorsed by Google.

Google Forms

Sanskrithi School of Engineering Beedupalli Road, Prasanthingram, PUTTAPARTHI - 515 134. Anantapuramu (Dt) A.P.

222 responses

Publish analytics

#### Select Your Academic Year

222 responses

II MECH

KNgQ8VQkcxcPm7U3kN\_pYARsKaHl5fmEbjUxAooQQk/viewanalytics

Principal Sanskrithi School of Engineering Beedupalli Road, Prasantingram, PUTTAPARTHI - 515 134. Anantapuramu (Ot) A.P.

Subject knowledge, explanation, topics presented in logical sequence O Copy with the help of illustration 222 responses Average 42.8% Good Super Excelent Clarify of explanation, way of teaching and teacher speaks clearly, Copy audibly and writes on the clearly 222 responses Excellent Very good Good avaerage 7.2% 32.4% 34.2% lesson planning, syllabus completion and provides substantive notes and Copy assistance to students 222 responses average good 39.6% super excellent