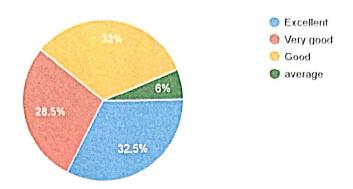

### STUDENTS FEEDBACK FORM- AY 2020-21

| 9.  | Encourage students in asking questions and clearing the doubts and appreciates students whenever possible |
|-----|-----------------------------------------------------------------------------------------------------------|
|     | Mark only one oval.                                                                                       |
|     | average good                                                                                              |
|     | super                                                                                                     |
|     | excellent                                                                                                 |
|     |                                                                                                           |
| 10. | Teachers comes and leaves the class in time, and maintains perfect discipline * in class room             |
|     | Mark only one oval.                                                                                       |
|     | average                                                                                                   |
|     | good                                                                                                      |
|     | super                                                                                                     |
|     | excellent                                                                                                 |
|     | Other:                                                                                                    |
|     |                                                                                                           |
| 11. | motivating students to study, attitude towards students courteous and impartial * to students             |
|     | Mark only one oval.                                                                                       |
|     | average                                                                                                   |
|     | good                                                                                                      |
|     | super                                                                                                     |
|     | excellent                                                                                                 |
|     | Other:                                                                                                    |
|     | · Notes                                                                                                   |

Principal
Sanskrithi School of Engineering
Beedupalli Road, Prasanthingram,
PUTTAPARTHI - 515 134,
Anantapuramu (Dt) A.P.

| 12. | Overall assessment of the quality of the teacher * |
|-----|----------------------------------------------------|
|     | Mark only one oval.                                |
|     | Excellent                                          |
|     | ○ Very good                                        |
|     | Good                                               |
|     | average                                            |
|     |                                                    |
|     |                                                    |
|     |                                                    |
|     |                                                    |