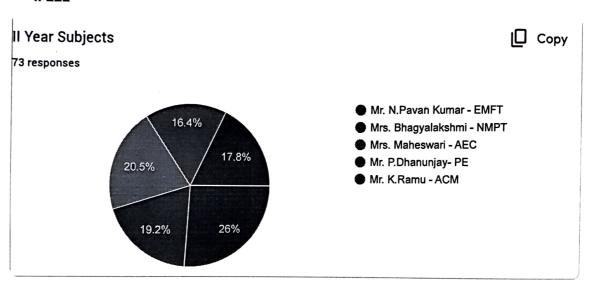

II EEE

if the number of subjects is 5, you have to submit the form by 5 times.

4. II Year Subjects \*

Mark only one oval.

Mr. N.Pavan Kumar -EMFT

Mrs. Bhagyalakshmi -NMPT

Mrs. Maheswari - AEC

Mr. P.Dhanunjay-PE

Mr. K.Ramu - ACM

Skip to question 5

**Feed Back** 

Principal

Sanskrithi School of Engineering
Beedupalli Road, Prasanthingram,
PUTTAPARTHI - 515 134,
Anantapuramu (Dt) A.P.