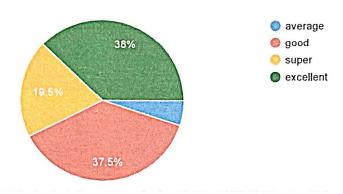

### STUDENTS FEEDBACK FORM- AY 2020-21

| 6. | Subject knowledge, explanation, topics presented in logical sequence with the help of illustration    |   |
|----|-------------------------------------------------------------------------------------------------------|---|
|    | Mark only one oval.                                                                                   |   |
|    | Average                                                                                               |   |
|    | Good                                                                                                  |   |
|    | Super                                                                                                 |   |
|    | Excelent                                                                                              |   |
|    |                                                                                                       |   |
| 7. | Clarify of explanation, way of teaching and teacher speaks clearly, audibly and writes on the clearly | , |
|    | Mark only one oval.                                                                                   |   |
|    | Excellent                                                                                             |   |
|    | ○ Very good                                                                                           |   |
|    | Good                                                                                                  |   |
|    | avaerage                                                                                              |   |
|    |                                                                                                       |   |
| 8. | lesson planning, syllabus completion and provides substantive notes and assistance to students        | * |
|    | Mark only one oval.                                                                                   |   |
|    | average                                                                                               |   |
|    | good                                                                                                  |   |
|    | super                                                                                                 |   |
|    | excellent                                                                                             |   |
|    |                                                                                                       |   |

Principal
Sanskrithi School of Engineering
Beedupalli Road, Prasanthingram,
PUTTAPARTHI - 515 134,
Anantapuramu (Dt) A.P.

| 6. | Subject knowledge, explanation, topics presented in logical sequence with the help of illustration |   |
|----|----------------------------------------------------------------------------------------------------|---|
|    | Mark only one oval.                                                                                |   |
|    | Average                                                                                            |   |
|    | Good                                                                                               |   |
|    | Super                                                                                              |   |
|    | Excelent                                                                                           |   |
|    |                                                                                                    |   |
| 7. | Clarify of explanation, way of teaching and teacher speaks clearly, audibly and                    | * |
|    | writes on the clearly                                                                              |   |
|    | Mark only one oval.                                                                                |   |
|    | Excellent                                                                                          |   |
|    | ○ Very good                                                                                        |   |
|    | Good                                                                                               |   |
|    | avaerage                                                                                           |   |
|    |                                                                                                    |   |
| 8. | lesson planning, syllabus completion and provides substantive notes and                            | * |
|    | assistance to students                                                                             |   |
|    | Mark only one oval.                                                                                |   |
|    | average                                                                                            |   |
|    | good                                                                                               |   |
|    | super                                                                                              |   |
|    | excellent                                                                                          |   |