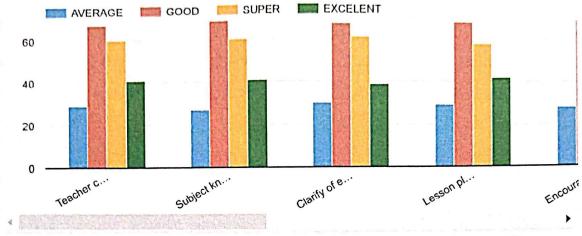

### 3. Evaluation points \*

Mark only one oval per row.

|                                                                                                             | AVERAGE | GOOD | SUPER | EXCELENT |
|-------------------------------------------------------------------------------------------------------------|---------|------|-------|----------|
| Teacher come well prepared for the class, and made the aim and objective of the topic / subject very clear  |         |      |       | 0        |
| Subject knowledge, explanation, topics presented in logical sequence with the help of illustration          | 0       | 0    |       | 0        |
| Clarify of explanation, way of teaching and teacher speaks clearly, audibly and writes on the board clearly |         |      |       |          |
| Lesson planning, syllabus completion and provides substantive notes and assistance to students              | 0       |      | 0     |          |
| C                                                                                                           |         |      |       |          |