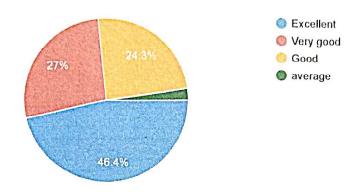

### Overall assessment of the quality of the teacher

[ Сору

222 responses

This content is neither created nor endorsed by Google. Report Abuse - Terms of Service - Privacy Policy

Google Forms

https://docs.google.com/forms/d/1mKNgQ8VQkcxcPm7U3kN\_pYARsKaHl5fmEbjUxAooQQk/viewanalytics