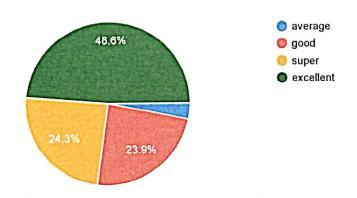

larify of explanation, way of teaching and teacher speaks clearly, Copy audibly and writes on the clearly 222 responses Excellent Very good Good avaerage 7.2% 32.4% 34.2% lesson planning, syllabus completion and provides substantive notes and Copy assistance to students 222 responses average good 39.6% super excellent



Sanskrithi School of Engineering Beedupalli Road, Prasanthingran PUTTAPARTHI - 515 134. Anantapuramu (DI) A.P. Encourage students in asking questions and clearing the doubts and appreciates students whenever possible

[ Сору

219 responses



Teachers comes and leaves the class in time, and maintains perfect discipline in class room

□ Сору

222 responses



motivating students to study, attitude towards students courteous and impartial to students

□ Сору

222 responses



https://docs.gue/gip.com/forms/d/1mKNgQ8VQkcxcPm7U3kN\_pYARsKaHl5fmEbjUxAooQQkViewanalytics

Principal

Sanskrithi School of Engineering
Beedupalli Road, Prasanthingram.
PUTTAPARTHI - 515 134.
Anantapuramu (Dt) A.P.

### Overall assessment of the quality of the teacher

[ Сору

222 responses



This content is neither created nor endorsed by Google. Report Abuse - Terms of Service - Privacy Policy

Google Forms

https://docs.google.com/forms/d/1mKNgQ8VQkcxcPm7U3kN\_pYARsKaHl5fmEbjUxAooQQk/viewanalytics

Principal
Sunskrithi School of Engineering
Beedupalli Road, Prasanthingram
PUTTAPARTHI - 515 134.
Anantapuramu (Dt) A.P.

### Subject Feedback Form (AY-2018-19)

**Evaluation of Staff Members Performance by Students** 

| Feed Back Form (2018-2019)