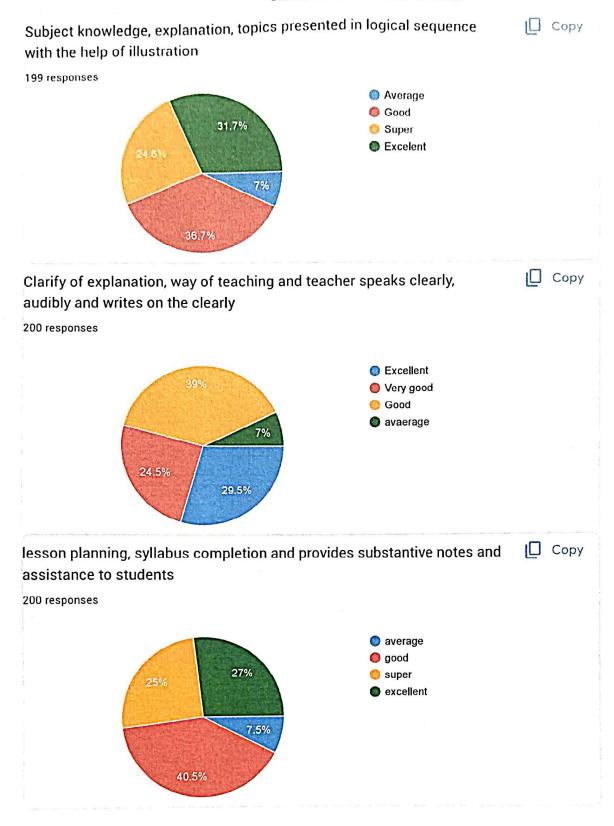

### STUDENTS FEEDBACK FORM- AY 2020-21

| 6. | Subject knowledge, explanation, topics presented in logical sequence with the help of illustration    |   |
|----|-------------------------------------------------------------------------------------------------------|---|
|    | Mark only one oval.                                                                                   |   |
|    | Average                                                                                               |   |
|    | Good                                                                                                  |   |
|    | Super                                                                                                 |   |
|    | Excelent                                                                                              |   |
|    |                                                                                                       |   |
| 7. | Clarify of explanation, way of teaching and teacher speaks clearly, audibly and writes on the clearly | , |
|    | Mark only one oval.                                                                                   |   |
|    | Excellent                                                                                             |   |
|    | ○ Very good                                                                                           |   |
|    | Good                                                                                                  |   |
|    | avaerage                                                                                              |   |
|    |                                                                                                       |   |
| 8. | lesson planning, syllabus completion and provides substantive notes and assistance to students        | * |
|    | Mark only one oval.                                                                                   |   |
|    | average                                                                                               |   |
|    | good                                                                                                  |   |
|    | super                                                                                                 |   |
|    | excellent                                                                                             |   |
|    |                                                                                                       |   |

Principal
Sanskrithi School of Engineering
Beedupalli Road, Prasanthingram,
PUTTAPARTHI - 515 134,
Anantapuramu (Dt) A.P.

| 6. | Subject knowledge, explanation, topics presented in logical sequence with the help of illustration |   |
|----|----------------------------------------------------------------------------------------------------|---|
|    | Mark only one oval.                                                                                |   |
|    | Average                                                                                            |   |
|    | Good                                                                                               |   |
|    | Super                                                                                              |   |
|    | Excelent                                                                                           |   |
|    |                                                                                                    |   |
| 7. | Clarify of explanation, way of teaching and teacher speaks clearly, audibly and                    | * |
|    | writes on the clearly                                                                              |   |
|    | Mark only one oval.                                                                                |   |
|    | Excellent                                                                                          |   |
|    | ○ Very good                                                                                        |   |
|    | Good                                                                                               |   |
|    | avaerage                                                                                           |   |
|    |                                                                                                    |   |
| 8. | lesson planning, syllabus completion and provides substantive notes and                            | * |
|    | assistance to students                                                                             |   |
|    | Mark only one oval.                                                                                |   |
|    | average                                                                                            |   |
|    | good                                                                                               |   |
|    | super                                                                                              |   |
|    | excellent                                                                                          |   |